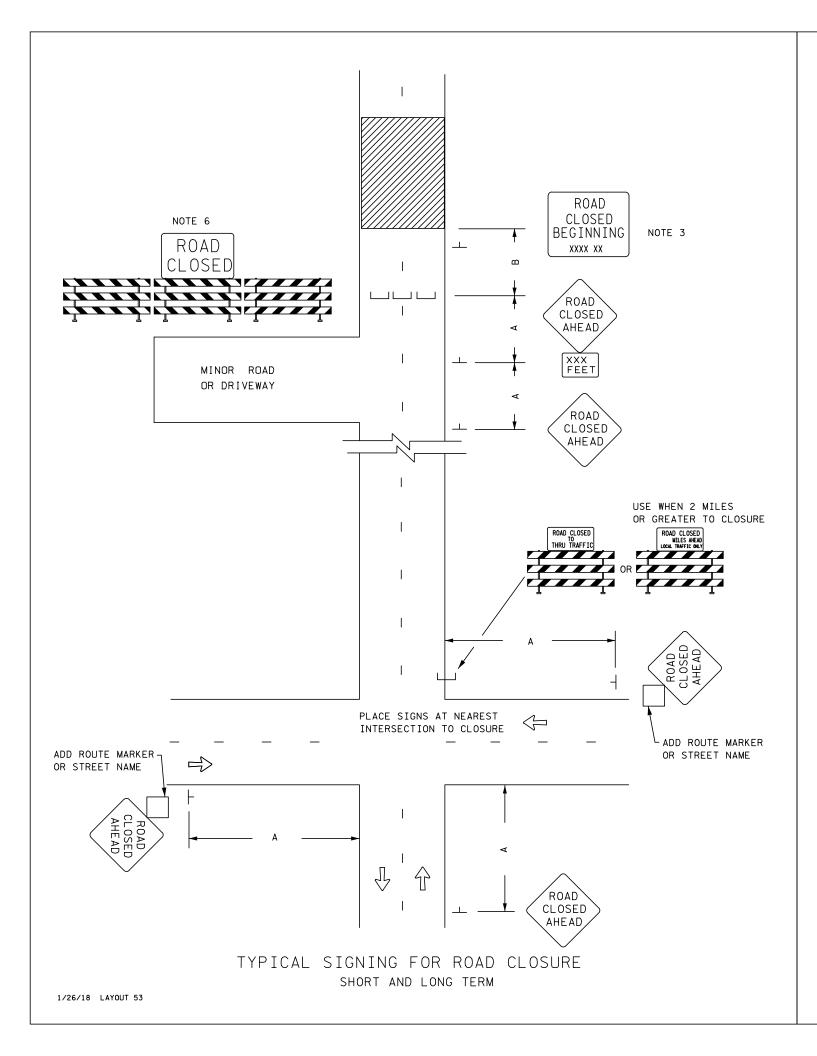

| POSTED<br>SPEED<br>LIMIT<br>PRIOR TO<br>WORK<br>STARTING | SPACING<br>OF<br>CHANNELIZING<br>DEVICES<br>(G) | SPACING<br>OF<br>ADVANCE<br>WARNING<br>SIGNS<br>(A) | DECISION<br>SIGHT<br>DISTANCE | TAPER<br>LENGTH<br>(L) | BUFFER<br>SPACE<br>(B) |
|----------------------------------------------------------|-------------------------------------------------|-----------------------------------------------------|-------------------------------|------------------------|------------------------|
| (MPH)                                                    | FEET                                            | FEET                                                | FEET                          | FEET                   | FEET                   |
| 0 - 30                                                   | 25                                              | 100                                                 | 550                           | 200                    | 200                    |
| 35 - 40                                                  |                                                 | 325                                                 | 700                           | 325                    | 305                    |
| 45 - 50                                                  | 50                                              | 600                                                 | 900                           | 600                    | 425                    |
| 55                                                       |                                                 | 750                                                 | 1200                          | 700                    | 500                    |
| 60 - 65                                                  |                                                 | 1000                                                | 1400                          | 800                    | 650                    |
| 70 - 75                                                  |                                                 | 1200                                                | 1600                          | 900                    | 820                    |

NOTE:

NOT ALL INFORMATION IN THIS BOX MAY APPLY TO THIS DETAIL.

DESIGNER NOTES (REMOVE FROM LAYOUT BEFORE INSERTING IN PLAN):

- 1. INSERT SPACING CHART DISTANCES INTO LAYOUTS AND REMOVE CHART WHENEVER PRACTICAL.
- 3. CONSIDER THE INSTALLATION OF A PCMS AND/OR G2O-X1 SIGN (MODIFIED) OR G2O-X2 SIGN FOR SEVEN DAY ADVANCE WARNING OF RESTRICTION.
- 4. LIST ALL DIRECTIONAL SIGNING THAT MUST BE COVERED, REMOVED OR MODIFIED BECAUSE OF RESTRICTION.
- 5. ALL DEVICES ARE SHOWN FOR ONE DIRECTION. DEVICES FOR THE OTHER DIRECTION SHOULD BE SIMILAR.
- 6. CLOSE ROAD AT LAST DRIVEWAY OR INTERSECTION WHERE THERE IS NO PUBLIC ACCESS BEYOND.

2. CONSIDER THE INSTALLATION OF A PCMS AND/OR G2O-X2 OR SPECIAL SIGN, IF CONGESTION IS EXPECTED, IF ADVANCE SIGNING TO DIVERT TRAFFIC IS NEEDED OR OTHER CONDITIONS DETERMINED BY THE DESIGNER.